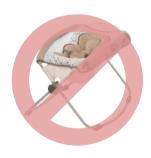

#### **Incline Sleepers**

Due to risk posed to infants, incline sleepers can no longer be accepted at Just Between Friends sales. A notice was provided by the CPSC on November 11, 2018 in which these sleepers were deemed unsafe after repeated incidents of infant suffocation.