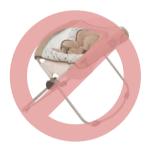

#### **Incline Sleepers**

Due to risk posed to infants, incline sleepers can no longer be accepted at Just Between Friends sales. A notice was provided by the CPSC on November 11, 2018 in which these sleepers were deemed unsafe after repeated incidents of infant suffocation.