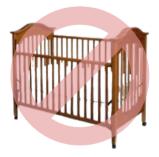

#### Cribs made before June 28, 2011

All Cribs made before June 28, 2011 are no longer considered safe for infants—that includes all dropside cribs as they pose significant risks to infants. They cannot be sold or donated.

For cribs manufactured on or after June 28, 2011, a completed **Crib Waiver** is Required.