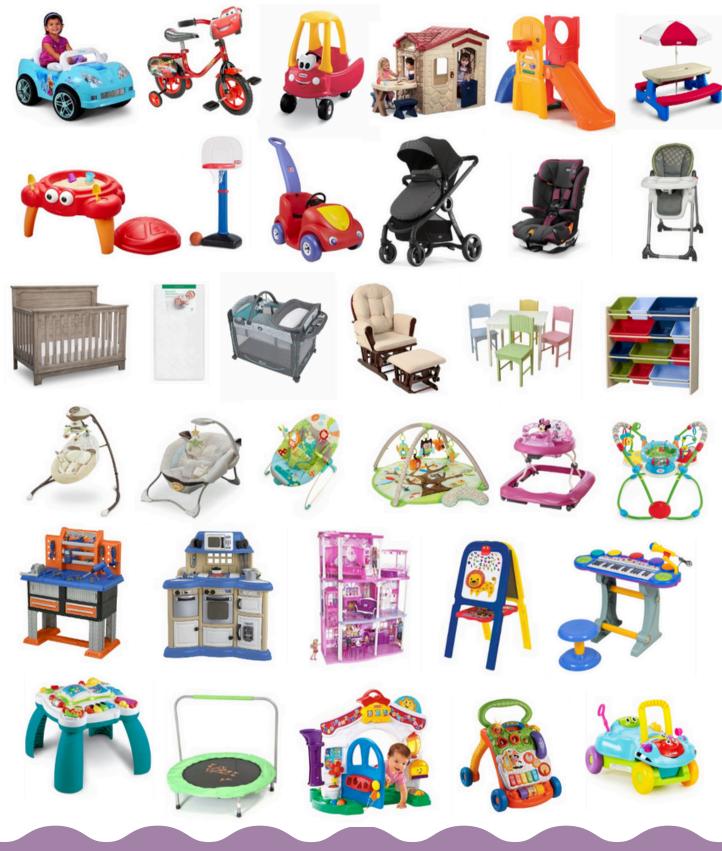

# **OTHER ITEMS**

Safety First: All items must meet safety standards. Please check for recalls and be sure all safety straps are included.

NEW nipples, pacifiers bottles with nipples removed

Character stuffed animals, Build a Bear, Squishmallows & Beanie Boos

Soft infant toys WITH sound/rattle

Cribs, toddler-twin beds bed rails, co-sleepers bassinets

BOOKS: Soft, board picture, chapter educational, tween, adult, educational, cookbooks

> Games, Puzzles, Arts & Crafts, Electronic Games & Gaming Systems