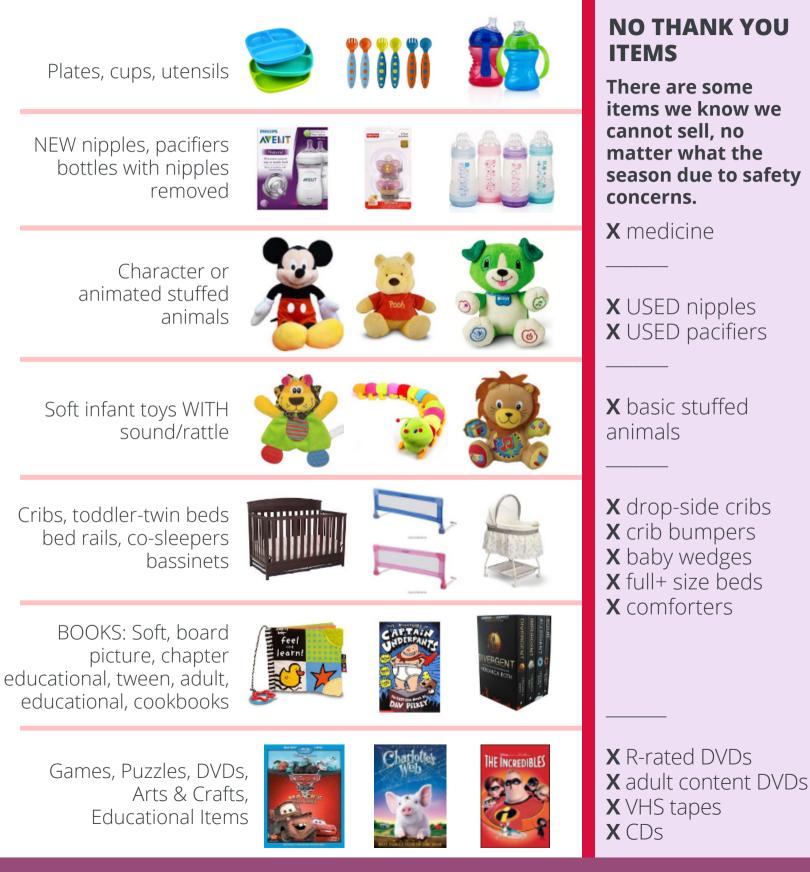

Stuffed Animals

We accept character stuffed animals, build a bear, Squishmallows & beanie boos ( no generic or beanie babies) \*All stuffed animals must be marked half price AND donate.

General Reminders

\*all items must be clean and in working order with all necessary parts and pieces for use \*if you are selling a car seat please see our Safety Guide for details and waiver

\* if it uses a battery, it must have a working battery inserted.

\* no collectible figurines

\* crib sheets, swaddle blankets and blankets are accepted. Comforters & bedding sets (any size), and crib bumpers of any kind are not accepted.

\* No hand made items - this includes Knitted items, quilts, clothes, accessories, hats, bibs, etc.