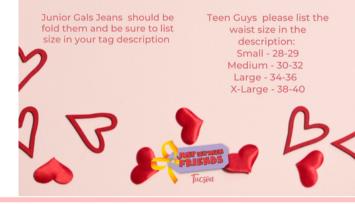

## **Teen Clothing Guide - Spring 24**

Please size all teen clothing using XS, S, M, L, XL or Plus on your JBF tags.. Teen Boys please list the waist size in the description and put them out accordingly: Small - 28-29, Medium - 30-32, Large - 34-36, X-Large - 38-40 We will accept any Sports Teams Tshirts, Sweatshirts, Shorts, Etc.