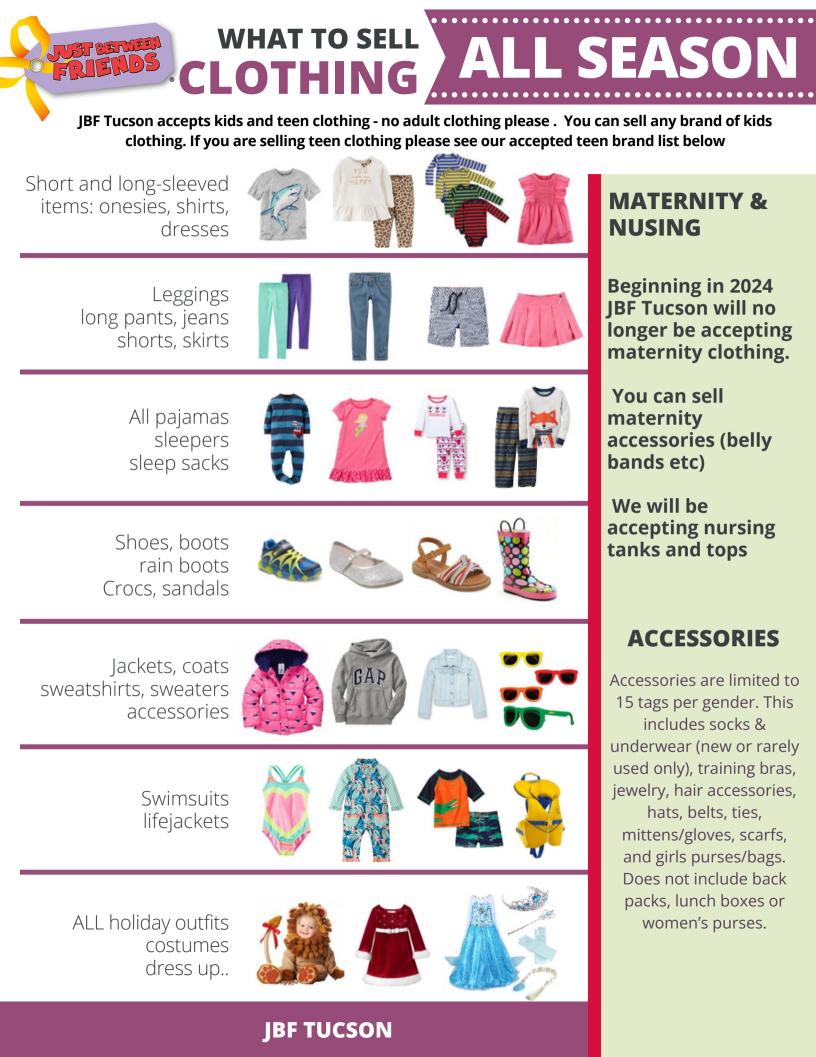

## **Spring 2024** Teen Clothing Please size all teen clothing using XS, S, M, L, XL or Plus on your JBF tags

## **Teen Clothing Guide - Spring 24**

Please size all teen clothing using XS, S, M, L, XL or Plus on your JBF tags.. Teen Boys please list the waist size in the description and put them out accordingly: Small - 28-29, Medium - 30-32, Large - 34-36, X-Large - 38-40 We will accept any Sports Teams Tshirts, Sweatshirts, Shorts, Etc.

7 for all Mankind Darling Apparel Abercrombie Diesel Adidas Disney Aerie Divided Aeropostale DKNY Affliction Duluth American Apparel Element American Eagle Emprye American Rag Esprit Articles of Society Athleta Fatal Baby Phat Forever 21 BDG Fox Foundry Bebe Free People Ben Sherman Full Tilt Billabong Brandy Melville GAP Burberry Garage Calvin Klein Gucci Carhart Guess Champion H&M Charlotte Rouse Chinese Laundry Harajuku Lovers Citizens of Humanity HIP Columbia Hollister Converse Hurley

BALL

el J. Lo John Galt (J.Galt) Juicy Couture Jolt Kensie Kimchi Blue

> Levi's Life Is Good Lira Lucaste Lucky Brand Lulus Lululemon

Madewell Material Girl Mimi Chica MISS ME Mudd

Nasty Gal Nautica Nike Nordstrom Brand The North Face

Oakley O'Neill Onyx Others Follow Paul Frank Painted Threads Patagonia PINK Polo Prana Princess Polly Puma Quicksilver Rachel Ralph Lauren Rampage Reebok REI **Riot Society** Rock Revival Roxy RSO Rubbish Rue 21 Russell

Sean John Silver leans Co. Sky & Sparrow SHEIN SO Steve Madden Till/s Timberland Tommy Hilfiger Trixxi **True Religion** Urban Outfitters **Urban** Pipeline Ugg Under Armour Vans Vigos Volcom WallFlower Wild Fable Wrangler Jeans Workshop Xhilaration

XNIIAration XOXO Young & Reckless Zara